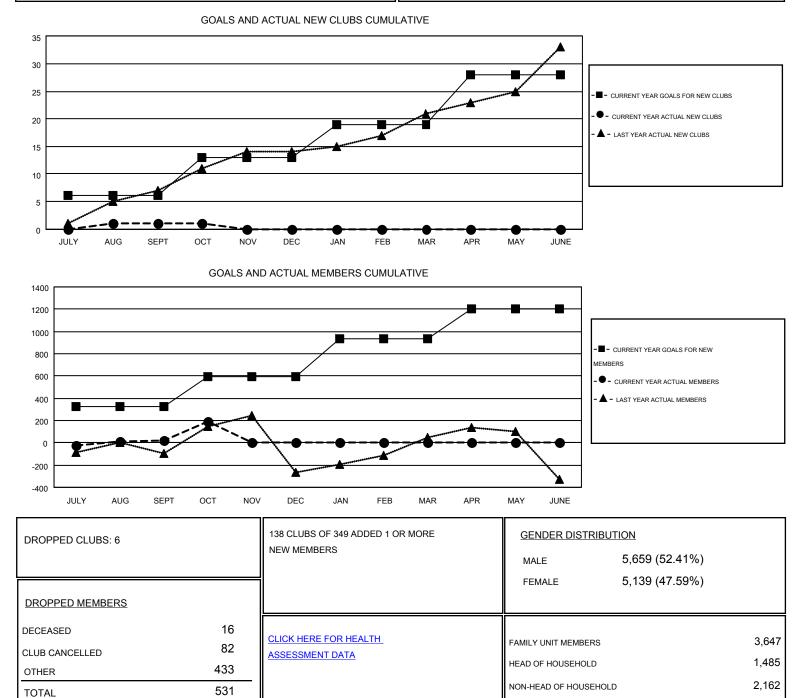

--|---|---|----------------------------------|---------------|-----|-----|---------|------------------|
|                                |   |   |   |                                  |               |     |     | QUARTER | NEW CLUB<br>GOAL |
| JULY/AUG/SEPT                  | 6 | 1 | 5 | -4                               | JULY/AUG/SEPT | 322 | 446 | 423     | 23               |
| OCT/NOV/DEC                    | 7 | 0 | 1 | -1                               | OCT/NOV/DEC   | 275 | 278 | 108     | 170              |
| JAN/FEB/MAR                    | 6 | 0 | 0 | 0                                | JAN/FEB/MAR   | 337 | 0   | 0       | 0                |
| APR/MAY/JUNE                   | 9 | 0 | 0 | 0                                | APR/MAY/JUNE  | 269 | 0   | 0       | 0                |